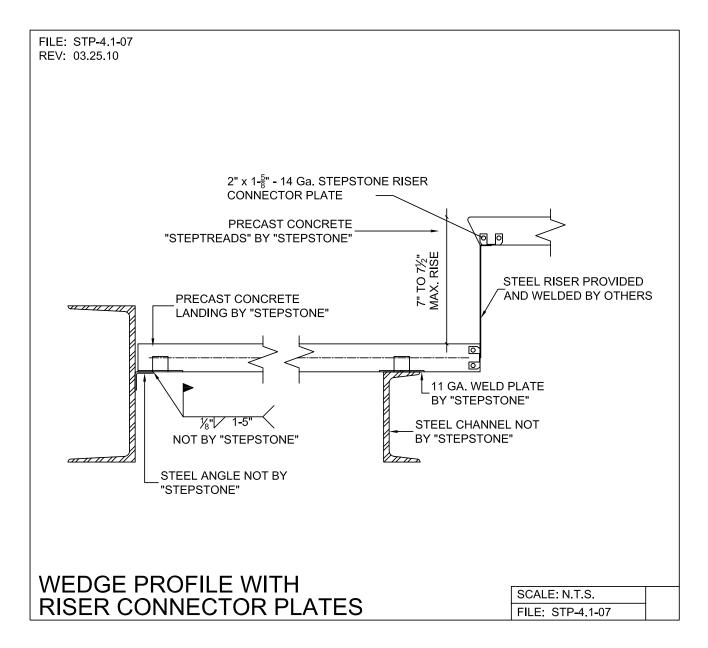

Detail Steptread Series

Steel Stringer System - Support Details

PRECAST CONCRETE TREADS, LANDINGS, AND BALCONIES SHOWN ON PLANS SHALL BE FROM THE "STEPTREAD" SYSTEM BY "STEPSTONE, INC." OF GARDENA, CA. FOR STEEL OR WOOD CONSTRUCTION. THE MANUFACTURER IS TO SUPPLY ALL PRECAST CONCRETE PARTS WITH EACH "STEPTREAD" AND FEATURING EITHER CAST IN THREADED INSERTS FOR BOLTING OR AN EMBEDDED BOTTOM WELD PLATE FOR WELDING. ALL REINFORCING AND CONNECTIONS WILL BE ZINC PLATED. ONLY ITEMS NOTED BY "STEPSTONE, INC." SHALL BE FURNISHED BY "STEPSTONE, INC." SUCH ITEMS SHALL BE INSTALLED BY OTHERS.